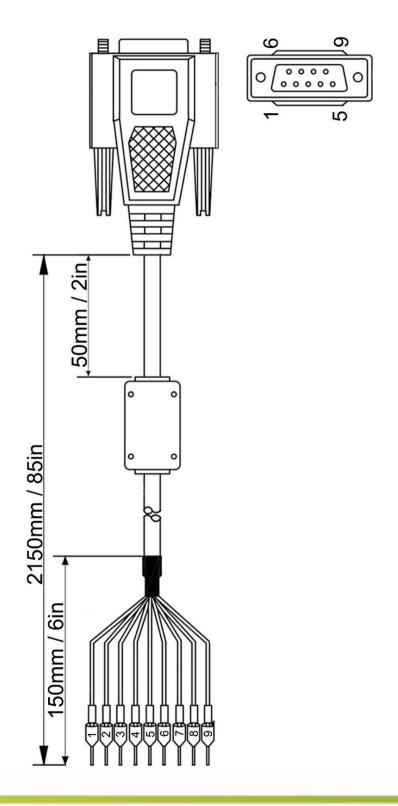

Note: Contacts are rated at 1A, 24VDC or 1A, 120VAC

Vault Series Relay Card Interface Cable (OPTIONAL)

Part# VACC-009F-2E

2538 E. 54th Street Huntington Park, CA 90255 Office: 310-689-2328 Fax: 310-689-2329 sales@marathon-power.com info@marathon-power.com www.marathon-power.com Your local representative / distributor is