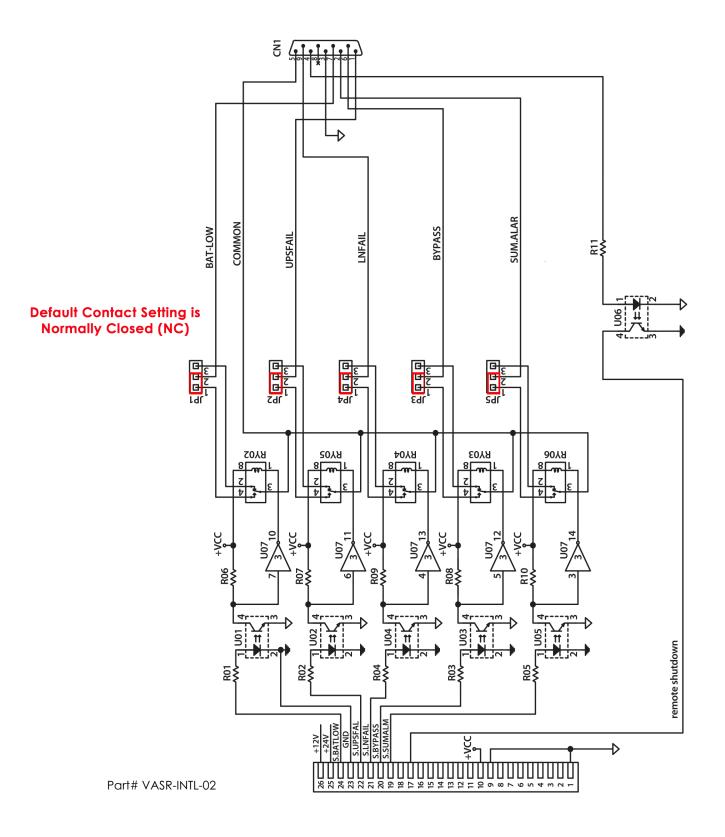

## Product Info

The AS-400 Relay Card converts UPS communication signals to potentialfree, dry contacts for industrial control. It is designed for internal use with Marathon Power's Vault Series UPS. Dry contact signals and pin-out details for the DB9 Connector are as follows:

| Pin # | Description                                                                                                                                                                                                                                      | Input / Output |
|-------|--------------------------------------------------------------------------------------------------------------------------------------------------------------------------------------------------------------------------------------------------|----------------|
| 1     | Description UPS fault, relay contact, normally open, active close.                                                                                                                                                                               | Output         |
| 2     | Summary alarm, relay contact, normally open, active<br>close. One of the following conditions activate this<br>signal: Battery test failure, Charger failure, Bypass<br>active, Output fault, Bus fault, Inverter fault,<br>Over-temp, Overload. | Output         |
| 3     | GND for secondary                                                                                                                                                                                                                                |                |
| 4     | Remote shutdown                                                                                                                                                                                                                                  | Input          |
| 5     | Common                                                                                                                                                                                                                                           |                |
| 6     | Bypass active, normally open, active close                                                                                                                                                                                                       | Output         |
| 7     | Battery low, normally open, active close                                                                                                                                                                                                         | Output         |
| 8     | Spare                                                                                                                                                                                                                                            |                |
| 9     | AC power failure, normally open, active close                                                                                                                                                                                                    | Output         |

Note: Contacts are rated at 1A, 24VDC or 1A, 120VAC

Vault Series Relay Card Interface Cable (OPTIONAL)

Part# VACC-009F-2E

2538 E. 54th Street Huntington Park, CA 90255 Office: 310-689-2328 Fax: 310-689-2329 sales@marathon-power.com info@marathon-power.com www.marathon-power.com Your local representative / distributor is