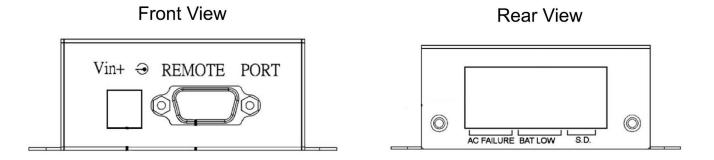

## PRODUCT INFO

The External AS-400 Relay Module converts UPS communication signals to potential-free, dry contacts for industrial control. It is designed for use with Marathon Power's Track and Sprint Series UPS. Dry contact signals and connection details for the terminal block are as follows.

#### Terminal Block, Layout and Operation

NOTES:

Suitable electric wire: 22-12 AWG (IEC 2.5 mm) Contact maximum current: 10AShut down input signal (range = +5 V to +12 V)