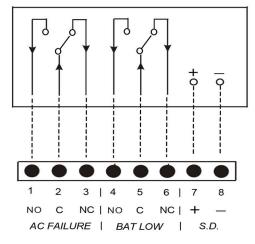

| UPS State     |            | External<br>Input | DCB LED Display |       |     | Terminal Blocks |         |         |         |
|---------------|------------|-------------------|-----------------|-------|-----|-----------------|---------|---------|---------|
| AC<br>Failure | BAT<br>Low | Shut Down         | Yellow          | Green | Red | 1-2 PIN         | 2-3 PIN | 4-5 PIN | 5-6 PIN |
| Close         | Close      | Disable           | Off             | Off   | Off | Close           | Open    | Close   | Open    |
| Open          | Close      | Disable           | On              | Off   | Off | Open            | Close   | Close   | Open    |
| Open          | Open       | Disable           | Off             | On    | Off | Open            | Close   | Open    | Close   |
| Close         | Close      | Enable            | Off             | Off   | On  | Close           | Open    | Close   | Open    |

#### Terminal Block, Layout and Operation

NOTES:

Suitable electric wire: 22-12 AWG (IEC 2.5 mm) Contact maximum current: 10AShut down input signal (range = +5 V to +12 V)

### **Dry Contact Pinout Information**