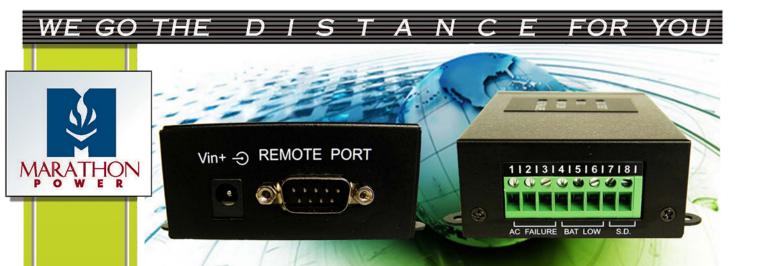

## PRODUCT INFO

The External AS-400 Relay Module converts UPS communication signals to potential-free, dry contacts for industrial control. It is designed for use with Marathon Power's Track and Sprint Series UPS. Dry contact signals and connection details for the terminal block are as follows.

#### Terminal Block, Layout and Operation

NOTES:

Suitable electric wire: 22-12 AWG (IEC 2.5 mm) Contact maximum current: 10AShut down input signal (range = +5 V to +12 V)