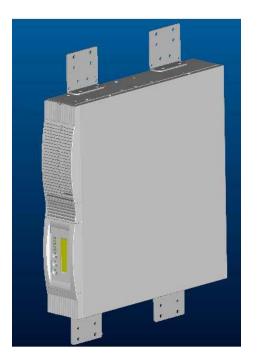

#### 4. Wall/Panel Installation:

Move the mounting brackets from the front to each side and attach with screws. Mount the UPS to a wall or vertical panel as shown below.