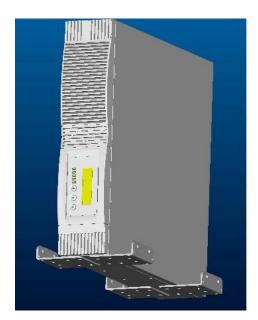

### 3. Tower Installation:

Move the mounting brackets from the front to one side. The UPS can then be installed vertically as shown below.