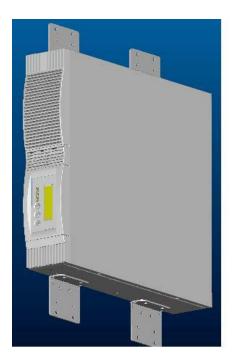

## 5. Installation with Rear Bracket:

The bracket can be used to support the rear of the UPS or battery cabinet.