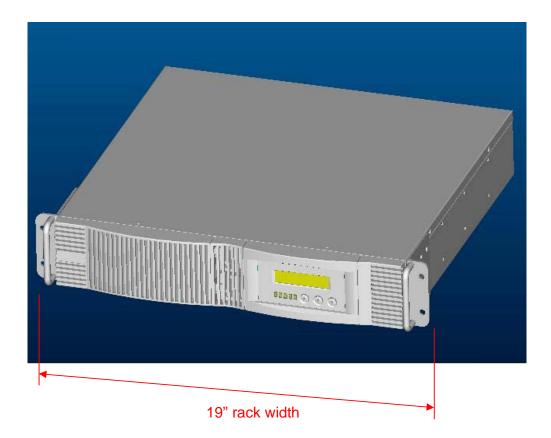

## 1. 19" Rack Installation:

Mounting a 2U unit in a 19-inch EIA 310 C standard rack.