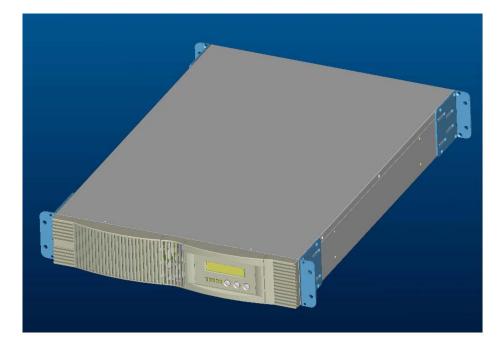

## 1. 19" Rack Installation:

Mounting a 2U unit in a 19-inch EIA 310 C standard rack.

### 2. 23" Rack Installation:

Change the position of the two mounting brackets to mount a 2U unit in a 23-inch EIA 310 C standard rack.