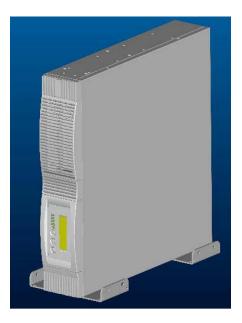

### 3. Tower Installation:

Move the mounting brackets from the front to one side. The UPS can then be installed vertically as shown below.