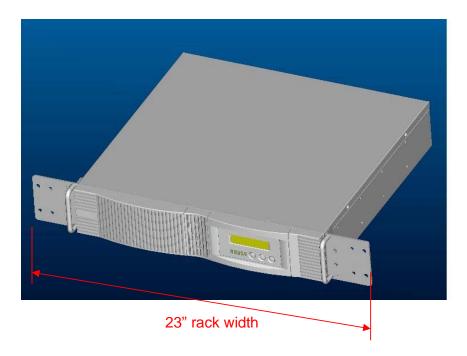

### 2. 23" Rack Installation:

Change the position of the two mounting brackets to mount a 2U unit in a 23-inch EIA 310 C standard rack.