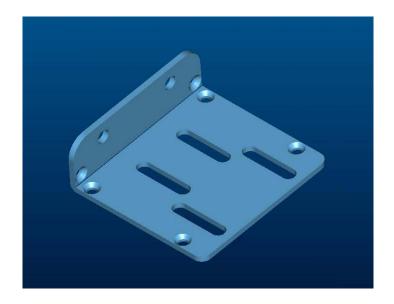

## 5. Installation with Rear Bracket:

The bracket can be used to support the rear of the UPS or battery cabinet.