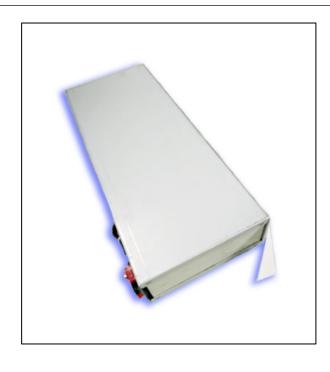

## **VAULT 48-VOLT BATTERY CARTRIDGE SERIES**

Part Number: VTBC-1500-48

**Description:** 48 Volt DC Battery Cartridge for use in Marathon Power VAULT

Series 1500VA, Tower, Uninterruptible Power Supplies

Battery Type: Sealed, lead-acid

Rated Capacity: 36W

Nominal Voltage: 48V DC

**Mechanical:** Steel construction with Anderson Power-Pole DC Connectors

**Dimensions:** 2.6" x 6.25" x 15.4"

Weight: 23.58 lbs.

**Environmental:** Ambient Temperature range +32°F to 104°F(0°C to 40°C)