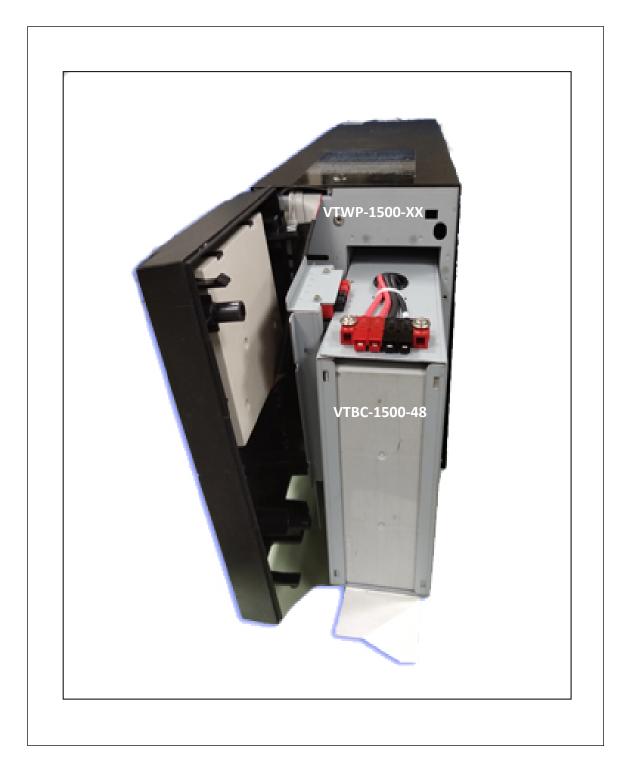

## **BATTERY CARTRIDGE DATA SHEET**

## **VAULT 48-VOLT BATTERY CARTRIDGE SERIES**

Part Number: VTBC-1500-48

**Description:** 48 Volt DC Battery Cartridge for use in Marathon Power VAULT

Series 1500VA, Tower, Uninterruptible Power Supplies

Battery Type: Sealed, lead-acid

Rated Capacity: 36W

Nominal Voltage: 48V DC

**Mechanical:** Steel construction with Anderson Power-Pole DC Connectors

**Dimensions:** 2.6" x 6.25" x 15.4"

Weight: 23.58 lbs.

**Environmental:** Ambient Temperature range +32°F to 104°F(0°C to 40°C)

Optimum Temperature range +59°F to 77°F(15°C to 25°C)

Standards and Compliance: UL94HB; UL94V0 (batteries)





## **Typical Installation / Removal:**