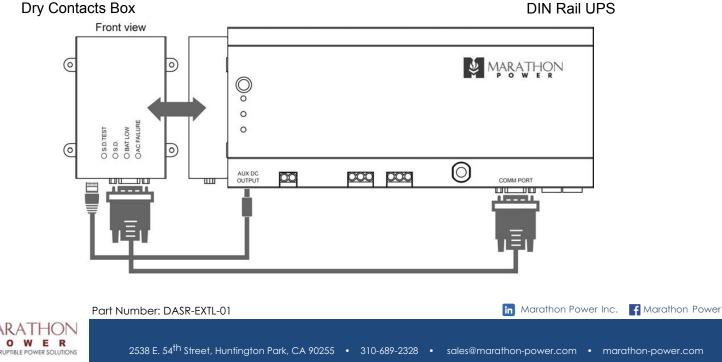

2538 E. 54th Street Huntington Park, CA 90255 310-689-2328 sales@marathon-power.com marathon-power.com

An External AS-400 Relay Module that converts UPS communication signals to potential-free, dry contacts for industrial control. Designed for use with Marathon Power's Sprint Series DIN Rail UPS.

## Terminal Block, Layout and Operation

NOTES:

Suitable electric wire: 22–12 AWG (IEC 2.5 mm) Contact maximum current: 10 A @ 250 V ac Shut down input signal (range = +5 V to +12V)

in Marathon Power Inc.