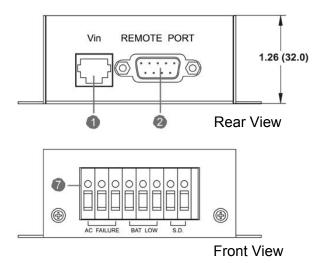

## Terminal Block, Layout and Operation

NOTES:

Suitable electric wire: 22–12 AWG (IEC 2.5 mm) Contact maximum current: 10 A @ 250 V ac Shut down input signal (range = +5 V to +12V)

in Marathon Power Inc.