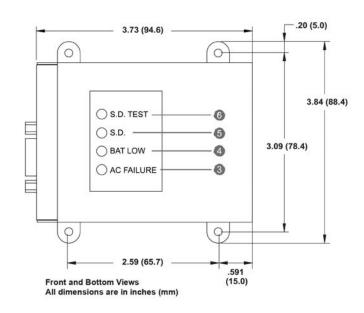

| Close         | Close      | Disable           | Off             | Off   | Off | Close           | Open    | Close   | Open    |
| Open          | Close      | Disable           | On              | Off   | Off | Open            | Close   | Close   | Open    |
| Open          | Open       | Disable           | Off             | On    | Off | Open            | Close   | Open    | Close   |
| Open          | Close      | Enable            | Off             | Off   | On  | Close           | Open    | Close   | Open    |

## Terminal Block, Layout and Operation

NOTES:

Suitable electric wire: 22–12 AWG (IEC 2.5 mm) Contact maximum current: 10 A @ 250 V ac Shut down input signal (range = +5 V to +12V)

in Marathon Power Inc.

## Layout, Dimensions & Wiring



P

© 2021 Marathon Power Inc.