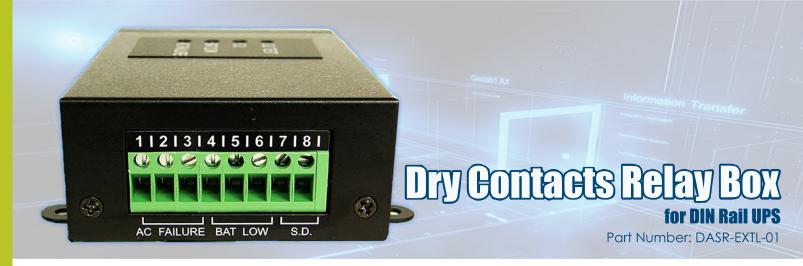

2538 E. 54th Street Huntington Park, CA 90255 310-689-2328 sales@marathon-power.com marathon-power.com

An External AS-400 Relay Module that converts UPS communication signals to potential-free, dry contacts for industrial control. Designed for use with Marathon Power's Sprint Series DIN Rail UPS.

## Terminal Block, Layout and Operation

NOTES:

Suitable electric wire: 22–12 AWG (IEC 2.5 mm) Contact maximum current: 10 A @ 250 V ac Shut down input signal (range = +5 V to +12V)

in Marathon Power Inc.