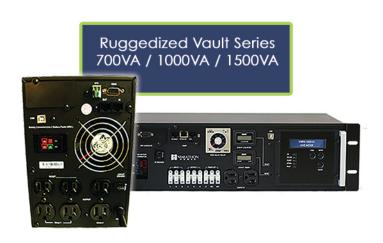

age Regulator

#### **COMMUNICATION & ACCESSORIES**

- · SNMP / Web Card
- AS-400 Dry Contact Relays
- Battery Harness Kit
- External Maintenance Bypass Switch
- Mounting Brackets

#### **CUSTOM & APPLICATION SPECIFIC SOLUTIONS**

**Custom Firmware** 

**Environment-Specific Designs** 

Remote Control and Auto-Start Functionality

Interchangeable Input / Output Panels

Hardwire AC / DC Connectivity Options







Marathon Power Industrial UPS's offer both Line Interactive and Double Conversion technology. Our UPS's are extremely versatile, fully customizable and programmable. Various energy storage options are available as well as a batteryless version. All models are available in 120V, 208V and 230V with appropriate agency certifications.

### LINE INTERACTIVE





# DOUBLE CONVERSION





# The Marathon Power Advantage

Marathon Power offers a wide range of Line Interactive and Double Conversion Battery Backup systems. We specialize in unique models and custom solutions for niche markets. All of our products are made to ISO 9001 certified standards and the result is a stable, total quality oriented supplier capable of meeting the specific needs of our customers.

# Contact Us

United States

- 2538 E. 54th Street Huntington Park, CA 90255
- 310.689.2328
- sales@marathon-power.com

### Europe

- Windmolen 22 7609NN Almelo, The Netherlands
- +31 548 659 057
- europe@marathon-power.eu