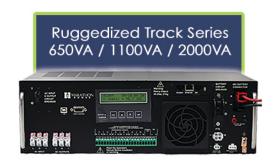

Options
- Automatic Voltage Regulator

#### **COMMUNICATION & ACCESSORIES**

- · SNMP / Web Card
- AS-400 Dry Contact Relays
- Battery Harness Kit
- External Maintenance Bypass Switch
- Mounting Brackets

#### **CUSTOM & APPLICATION SPECIFIC SOLUTIONS**

**Custom Firmware** 

**Environment-Specific Designs** 

Remote Control and Auto-Start Functionality

Interchangeable Input / Output Panels

Hardwire AC / DC Connectivity Options







Marathon Power Industrial UPS's offer both Line Interactive and Double Conversion technology. Our UPS's are extremely versatile, fully customizable and programmable. Various energy storage options are available as well as a batteryless version. All models are available in 120V, 208V and 230V with appropriate agency certifications.

### LINE INTERACTIVE





# DOUBLE CONVERSION





# The Marathon Power Advantage

Marathon Power offers a wide range of Line Interactive and Double Conversion Battery Backup systems. We specialize in unique models and custom solutions for niche markets. All of our products are made to ISO 9001 certified standards and the result is a stable, total quality oriented supplier capable of meeting the specific needs of our customers.

# Contact Us

United States

- 2538 E. 54th Street Huntington Park, CA 90255
- 310.689.2328
- sales@marathon-power.com

### Europe

- Windmolen 22 7609NN Almelo, The Netherlands
- +31 548 659 057
- europe@marathon-power.eu