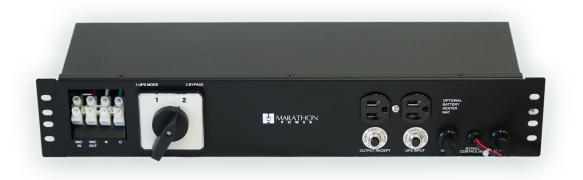

## Product Info

- Low Profile, Space Saving Design: 2U Vertical Rack Space.
- Operates in Extreme Environments from -40°C to + 7 4 °C (-40°F to + 1 65°F).
- Enclosures with a coordinated visual and technical design to match our Ruggedized UPS and Traffic Control BBS.
- High-quality cam switch with leading and overlapping contacts.
- Integrated power distribution receptacles.
- Plug-and-play (NEMA connectors or Anderson Power Pole) version or Hardwire version for easy and versatile installation.
- Input and Output circuit breakers.
- On-Line, Conditioned, Regenerated Power for Cabinet Maintenance.