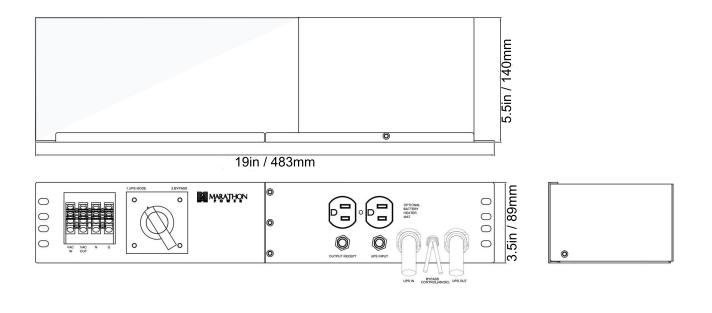

| MECHANICAL                            |                                                      |
|---------------------------------------|------------------------------------------------------|
| Dimensions (W x D x H)<br>inches / mm | W 19 / 483<br>D 5.5 / 140<br>H 3.5 / 89 – 2U         |
| Weight (lbs / kg)                     | 9 / 4.1                                              |
| Mounting                              | Shelf or 19" Rack Mount                              |
| Input Connection                      | Hardwire Terminal Block                              |
| Output Connection to Loads            | Hardwire Terminal Block                              |
| Cooling                               | Convection (approx. 7 W contractor coil dissipation) |
| ENVIRONMENTAL                         |                                                      |
| Operating Temp °C                     | -37 to +74°C                                         |
| Storage Temp °C                       | -50 to + 75°C                                        |
| Humidity                              | <95% non-condensing                                  |
| Altitude, ft. (m)                     | 10,000 (3000)                                        |

## Manual Power Transfer Switch (Closed) Dimensions in / mm

Part # TSRC-2002-01

MP\_Manual Power Transfer Switch Closed\_Track\_Dec\_2017