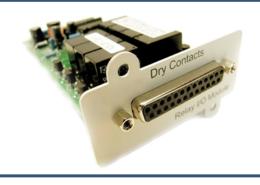

## **Track Series Accessories & Options**

The AS-400 Relay Card converts UPS communication signals to potential-free, dry contacts for industrial control.

The External AS-400 Relay Box converts UPS communication signals to potential-free, dry contacts for industrial control.