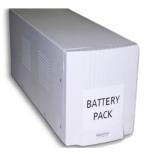

The NetAgent 9 is a centralized, real time UPS communcation card option for monitoring and management.

Extended Battery Packs and individual battery options that feature custom enclosures and wide temperature range batteries.