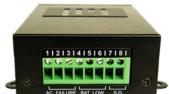

## **Track Series Accessories & Options**

The AS-400 Relay Card converts UPS communication signals to potential-free, dry contacts for industrial control.

The External AS-400 Relay Box converts UPS communication signals to potential-free, dry contacts for industrial control.