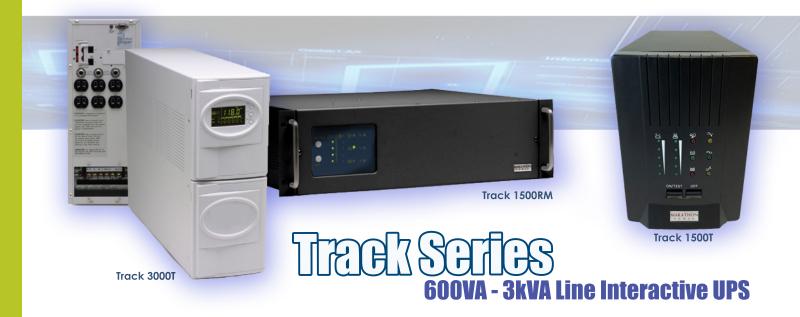

## **PRODUCT INFO**

Marathon Power's Track models are ideal for more critical applications requiring true sine wave output while in backup mode along with the efficiency of a line interactive design. Automatic Voltage Regulation (AVR) provides mitigation of sags and swells without relying on backup battery power. This conserves battery energy for more severe disturbances such as power interruptions and outages.

Compact Track 1500TC

Tight voltage and frequency regulation along with fast transfer to backup power ensures near seamless transmission of uninterrupted power to the load. All models are equipped with power monitoring & UPS control software at no additional cost. The unique energy saving Sleep Mode reduces the cost of ownership and the Cold Start feature allows the UPS to be used as a small emergency power source.

Many models feature a user-friendly, multi-function LCD display that provides a variety of parameter settings as well as overall UPS system status. Larger models include hardwire input and output connectivity making them ideal for industrial, medical and telecom applications. Also available are extended backup time versions using external battery packs.

## **FEATURES & BENEFITS**

- Line-interactive topology with true sinewave output
- Hardwire input/output connection (optional)
- Automatic Voltage Regulation
- Dry relay or solid state contact signaling
- Power monitoring & UPS control software
- AC and data-line surge protection
- Digital battery management
- Auto self-test mode
- User-replaceable "hot-swappable" batteries
- 50/60Hz frequency auto-sensing