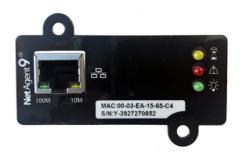

The NetAgent 9 is a centralized, real time UPS communcation card option for monitoring and management.

Extended Battery Packs and individual battery options that feature custom enclosures and wide temperature range batteries.