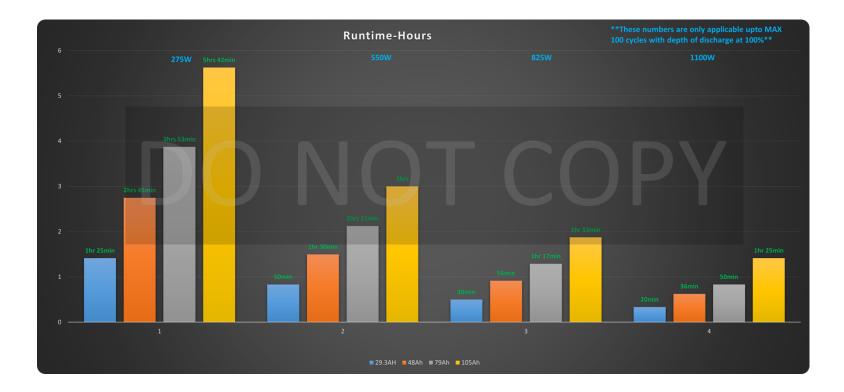

Please note: Runtimes are based on new unused batteries. Lead acid batteries will experience decreased runtimes by ~10-15% after ~20 cycles and due to factors, such as ambient temperature, number of charge-discharge cycles, and improper storage or handling.