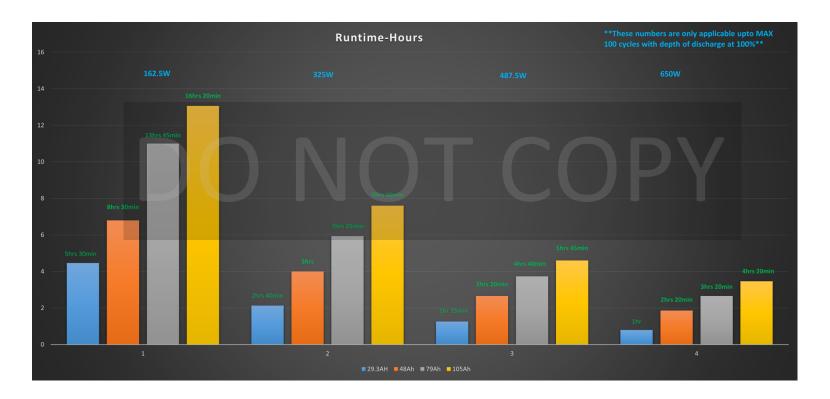

TRTC-0654-N1 Backup Times (Two Battery Strings)

Please note: Runtimes are based on new unused batteries. Lead acid batteries will experience decreased runtimes by ~10-15% after ~20 cycles and due to factors, such as ambient temperature, number of charge-discharge cycles, and improper storage or handling.

| Туре  | 162.5W      | 325W       | 487.5W     | 650W       |
|-------|-------------|------------|------------|------------|
|       | 25%         | 50%        | 75%        | 100%       |
| 28Ah  | 5hrs 30min  | 2hrs 40min | 1hr 35min  | 1hr        |
| 48Ah  | 8hrs 30min  | 5hrs       | 3hrs 20min | 2hrs 20min |
| 79Ah  | 13hrs 45min | 7hrs 25min | 4hrs 40min | 3hrs 20min |
| 105Ah | 16hrs 20min | 9hrs 30min | 5hrs 45min | 4hrs 20min |