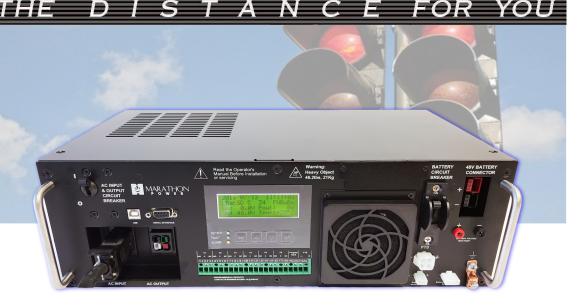

Our largest model in the series is a 2000VA / 1500 watt model with a 48VDC bus that is designed for today's modern traffic cabinets and the smaller loads that are now prevalent with the use of LED lighting for signals. The unit is contained in a rugged, low profile 3U, rack- or shelf-mount chassis and has 4-line LCD panel to display various data, parameters and settings. There is also a 12 amp internal charger to ensure that larger battery strings are recharged in a appropriate amount of time.

#### **FEATURES & BENEFITS**

- □ High Power 2000VA / 1500W Line Interactive topology with Buck / Boost.
- □ Backlit 4-line LCD Display and LED indicators.
- □ 12A selectable temperature-compensated charger.
- Backs up power to traffic control and signal equipment.
- Recessed Anderson Powerpole connectors.
- □ Fits in all types of traffic enclosures, control panels and custom pedestals.
- Low harmonic AC sine wave output in backup mode.
- □ Fully programmable AC threshold voltages.
- Transient voltage protection from damaging spikes & surges.
- External connections accessible from the front panel.
- Six fully programmable dry contacts for greater control.
- Remote access via RS-232, USB & Network.
- Time / Date stamp of events and alarms up to 100 events.
- Requires matching PTS / MBS to meet the Caltrans spec.

### RECESSED ANDERSON INPUT / OUTPUT CONNECTORS

4-LINE LCD DISPLAY

BATTERY BREAKER AND TEST POINT

© 2018 Marathon Power Inc.