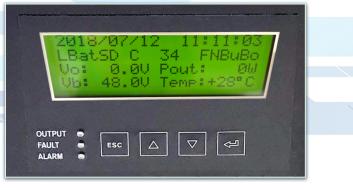

Our largest model in the series is a 2000VA / 1500 watt model with a 48VDC bus that is designed for today's modern traffic cabinets and the smaller loads that are now prevalent with the use of LED lighting for signals. The unit is contained in a rugged, low profile 3U, rack- or shelf-mount chassis and has 4-line LCD panel to display various data, parameters and settings. There is also a 12 amp internal charger to ensure that larger battery strings are recharged in a appropriate amount of time.

#### **FEATURES & BENEFITS**

- □ High Power 2000VA / 1500W Line Interactive topology with Buck / Boost.
- □ Backlit 4-line LCD Display and LED indicators.
- □ 12A selectable temperature-compensated charger.
- Backs up power to traffic control and signal equipment.
- Recessed Anderson Powerpole connectors.
- □ Fits in all types of traffic enclosures, control panels and custom pedestals.
- Low harmonic AC sine wave output in backup mode.
- □ Fully programmable AC threshold voltages.
- Transient voltage protection from damaging spikes & surges.
- External connections accessible from the front panel.
- Six fully programmable dry contacts for greater control.
- Remote access via RS-232, USB & Network.
- Time / Date stamp of events and alarms up to 100 events.
- Requires matching PTS / MBS to meet the Caltrans spec.

### RECESSED ANDERSON INPUT / OUTPUT CONNECTORS

4-LINE LCD DISPLAY

BATTERY BREAKER AND TEST POINT

© 2018 Marathon Power Inc.