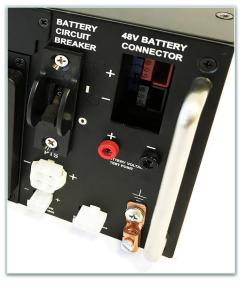

#### **FEATURES & BENEFITS**

- □ High Power 2000VA / 1500W Line Interactive topology with Buck / Boost.
- □ Backlit 4-line LCD Display and LED indicators.
- □ 12A selectable temperature-compensated charger.
- Backs up power to traffic control and signal equipment.
- Recessed Anderson Powerpole connectors.
- □ Fits in all types of traffic enclosures, control panels and custom pedestals.
- Low harmonic AC sine wave output in backup mode.
- □ Fully programmable AC threshold voltages.
- Transient voltage protection from damaging spikes & surges.
- External connections accessible from the front panel.
- Six fully programmable dry contacts for greater control.
- Remote access via RS-232, USB & Network.
- Time / Date stamp of events and alarms up to 100 events.
- Requires matching PTS / MBS to meet the Caltrans spec.

### RECESSED ANDERSON INPUT / OUTPUT CONNECTORS

4-LINE LCD DISPLAY

BATTERY BREAKER AND TEST POINT

© 2018 Marathon Power Inc.