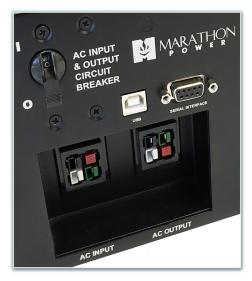

#### **FEATURES & BENEFITS**

- □ High Power 2000VA / 1500W Line Interactive topology with Buck / Boost.
- □ Backlit 4-line LCD Display and LED indicators.
- □ 12A selectable temperature-compensated charger.
- Backs up power to traffic control and signal equipment.
- Recessed Anderson Powerpole connectors.
- □ Fits in all types of traffic enclosures, control panels and custom pedestals.
- Low harmonic AC sine wave output in backup mode.
- □ Fully programmable AC threshold voltages.
- Transient voltage protection from damaging spikes & surges.
- External connections accessible from the front panel.
- Six fully programmable dry contacts for greater control.
- Remote access via RS-232, USB & Network.
- Time / Date stamp of events and alarms up to 100 events.
- Requires matching PTS / MBS to meet the Caltrans spec.

### RECESSED ANDERSON INPUT / OUTPUT CONNECTORS

4-LINE LCD DISPLAY

BATTERY BREAKER AND TEST POINT

© 2018 Marathon Power Inc.