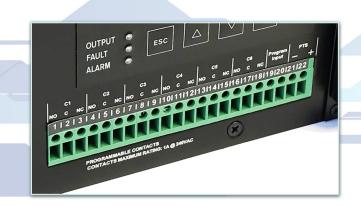

#### **FEATURES & BENEFITS**

- □ High Power 2000VA / 1500W Line Interactive topology with Buck / Boost.
- □ Backlit 4-line LCD Display and LED indicators.
- □ 12A selectable temperature-compensated charger.
- Backs up power to traffic control and signal equipment.
- Recessed Anderson Powerpole connectors.
- □ Fits in all types of traffic enclosures, control panels and custom pedestals.
- Low harmonic AC sine wave output in backup mode.
- □ Fully programmable AC threshold voltages.
- Transient voltage protection from damaging spikes & surges.
- External connections accessible from the front panel.
- Six fully programmable dry contacts for greater control.
- Remote access via RS-232, USB & Network.
- Time / Date stamp of events and alarms up to 100 events.
- Requires matching PTS / MBS to meet the Caltrans spec.

### **SPECIFICATION REFERENCES**

- **TEES**, July 2009
- □ TEES, Ch. 4 BBS, July 2009
- **D** 2009 TEES Errata 1, Jan. 2010
- 2009 TEES Errata 2, Dec. 2014

PROGRAMMABLE DRY CONTACTS